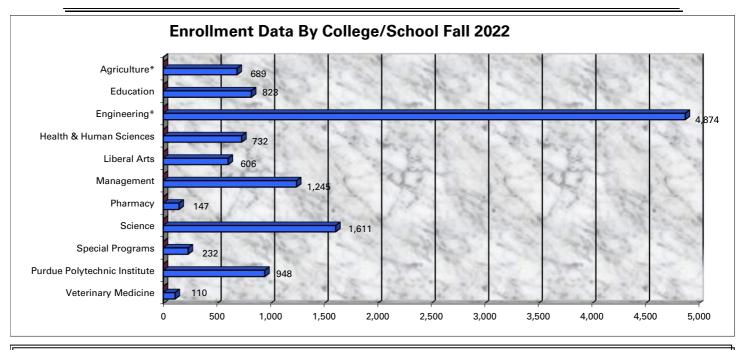

### **Comparative Enrollment Data By College -- Fall 2021/2022**

|                                                            | 2021                  | % of Total  | 2022       | % of Total  |
|------------------------------------------------------------|-----------------------|-------------|------------|-------------|
| Agriculture*                                               | 769                   | 6.6%        | 689        | 5.7%        |
| Education                                                  | 892                   | 7.7%        | 823        | 6.8%        |
| Engineering*                                               | 4,454                 | 38.4%       | 4,874      | 40.6%       |
| Health & Human Sciences                                    | 732                   | 6.3%        | 732        | 6.1%        |
| Liberal Arts                                               | 734                   | 6.3%        | 606        | 5.0%        |
| Management                                                 | 1,231                 | 10.6%       | 1,245      | 10.4%       |
| Pharmacy                                                   | 155                   | 1.3%        | 147        | 1.2%        |
| Science                                                    | 1,498                 | 12.9%       | 1,611      | 13.4%       |
| Special Programs                                           | 193                   | 1.7%        | 232        | 1.9%        |
| Purdue Polytechnic Institute                               | 852                   | 7.3%        | 948        | 7.9%        |
| Veterinary Medicine                                        | <u>103</u>            | <u>0.9%</u> | <u>110</u> | <u>0.9%</u> |
| Total Enrollment                                           | 11,613                | 100.0%      | 12,017     | 100.0%      |
| *Agricultural and Biological Engineering (ABE) count in Co | ollege of Agriculture | )           |            |             |