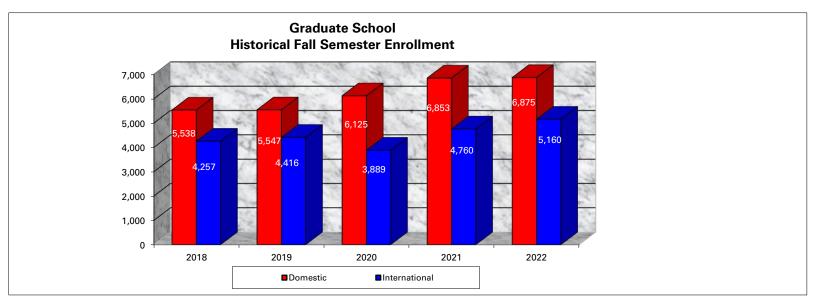

| International Students |              |              |  |
|------------------------|--------------|--------------|--|
| Number % of Total      |              |              |  |
| New                    | 1,312        | 10.9%        |  |
| Continuing             | <u>3,848</u> | <u>32.0%</u> |  |
| Total Enrolled         | 5,160        | 42.9%        |  |

| Domestic Students |              |              |  |
|-------------------|--------------|--------------|--|
| Number % of To    |              |              |  |
| New               | 1,673        | 13.9%        |  |
| Continuing        | <u>5,184</u> | <u>43.1%</u> |  |
| Total Enrolled    | 6,857        | 57.1%        |  |

| International* Students                 | 2021  | % of Total | 2022  | % of Total |
|-----------------------------------------|-------|------------|-------|------------|
| Graduate                                | 4,760 | 41.0%      | 5,160 | 42.9%      |
| *Residence is determined by Citizenship |       |            |       |            |